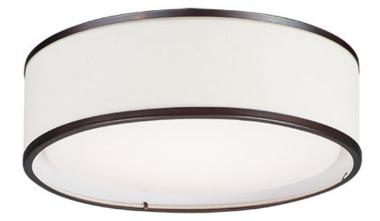

#### **PRODUCT DESCRIPTION**

This collection of LED drum fixtures feature many options of fabric shades with an internal acrylic diffuser which twist locks into place. The result is a crisp clean look without any exposed screws or knobs. Whether you are looking for residential or commercial, there is sure to be a combination for your application.

#### **FINISHES OPTION**

MATERIAL Steel, Acrylic, Fabric