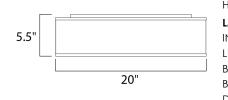

### MEASUREMENTS DIMENSION

| LAMPING        |
|----------------|
| HANGING WEIGHT |
| CANOPY         |

: 20" W x 5.5" H : 17.75" W x 0.75" H x 17.75" L : 10.32 lb