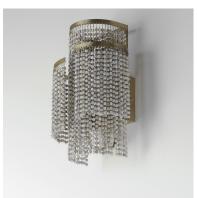

## PRODUCT DESCRIPTION

Cascading strands of square Weathered Wood beads are suspended on an offset spiraling frame finished in hand-applied Golden Silver leaf. The craftsmanship of the design is complimented by the soft glow of light within adding ambience to any space. Available in two sizes of pendants, a semi-flush mount, linear chandelier and large wall sconce.