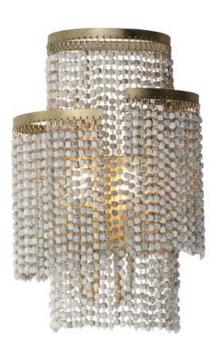

## PRODUCT DESCRIPTION

Cascading strands of square Weathered Wood beads are suspended on an offset spiraling frame finished in hand-applied Golden Silver leaf. The craftsmanship of the design is complimented by the soft glow of light within adding ambience to any space. Available in two sizes of pendants, a semi-flush mount, linear chandelier and large wall sconce.