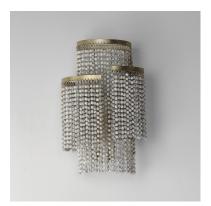

## PRODUCT DESCRIPTION

Cascading strands of square Weathered Wood beads are suspended on an offset spiraling frame finished in hand-applied Golden Silver leaf. The craftsmanship of the design is complimented by the soft glow of light within adding ambience to any space. Available in two sizes of pendants, a semi-flush mount, linear chandelier and large wall sconce.