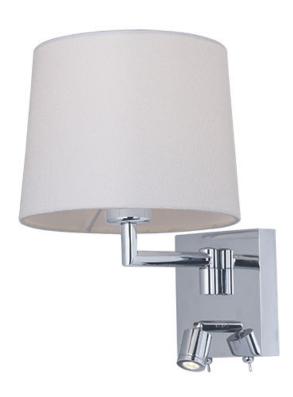

## PRODUCT DESCRIPTION

Inspired design for hospitality and residences, this collection features shades of white Wafer fabric and heavy Polished Chrome arms that characterize the quality of these products. Be it bedside or suspension the sweeping, swinging, and adjustable light sources allows you to direct the light to your preference. All products include LED lamping.

## **MEASUREMENTS**

DIMENSION : 8.5" W x 12.25" H x 10.5" Ext MAX OAH : 17.75" OAH x 4.5" W x 5" H

HANGING WEIGHT : 2.05 lb

#### **FINISHES OPTION**

Polished Chrome

## MATERIAL

Steel, Fabric