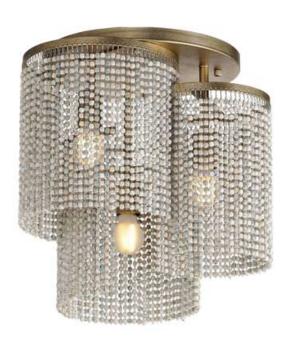

## PRODUCT DESCRIPTION

Cascading strands of square Weathered Wood beads are suspended on an offset spiraling frame finished in hand-applied Golden Silver leaf. The craftsmanship of the design is complimented by the soft glow of light within adding ambience to any space. Available in two sizes of pendants, a semi-flush mount, linear chandelier and large wall sconce.

### **MEASUREMENTS**

DIMENSION : 17" L x 16" W x 16.75" H
CANOPY : 13.75" W x 1" H x 13.75" L

HANGING WEIGHT : 3.7 lb

## LAMPING

INPUT VOLTAGE : 120V

BULB : 3 x 60W Incandescent E26 Medium , 180W Total

BULB INCLUDED : (Not Included)

DIMMABLE : Y