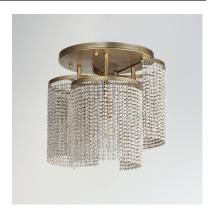

## PRODUCT DESCRIPTION

Cascading strands of square Weathered Wood beads are suspended on an offset spiraling frame finished in hand-applied Golden Silver leaf. The craftsmanship of the design is complimented by the soft glow of light within adding ambience to any space. Available in two sizes of pendants, a semi-flush mount, linear chandelier and large wall sconce.

### **MEASUREMENTS**

DIMENSION : 17" L x 16" W x 16.75" H
CANOPY : 13.75" W x 1" H x 13.75" L

HANGING WEIGHT : 3.7 lb

## LAMPING

INPUT VOLTAGE : 120V

BULB : 3 x 60W Incandescent E26 Medium , 180W Total

BULB INCLUDED : (Not Included)

DIMMABLE : Y