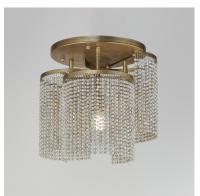

## PRODUCT DESCRIPTION

Cascading strands of square Weathered Wood beads are suspended on an offset spiraling frame finished in hand-applied Golden Silver leaf. The craftsmanship of the design is complimented by the soft glow of light within adding ambience to any space. Available in two sizes of pendants, a semi-flush mount, linear chandelier and large wall sconce.

### **MEASUREMENTS**

DIMENSION : 17" L x 16" W x 16.75" H
CANOPY : 13.75" W x 1" H x 13.75" L

HANGING WEIGHT : 3.7 lb

## LAMPING

INPUT VOLTAGE : 120V

BULB : 3 x 60W Incandescent E26 Medium , 180W Total

BULB INCLUDED : (Not Included)

DIMMABLE : Y