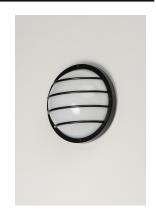

### PRODUCT DESCRIPTION

Classic bulkhead style fixtures made of high impact polycarbonate. Unlike the die cast counterparts these fixtures are non-corrosive so works perfect in coastal areas. Available in both integrated LED and E26 socket configurations, these make for a low maintenance and cost effective alternative.

## **MEASUREMENTS**

DIMENSION : 10.25" W x 10.25" H x 5" Ext BACK PLATE : 10.25" W x 10.25" H x 5" HCO

HANGING WEIGHT : 1.35 lb