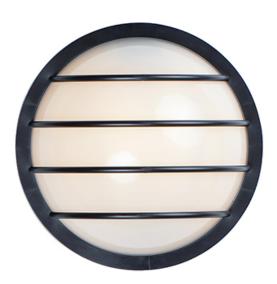

### PRODUCT DESCRIPTION

Classic bulkhead style fixtures made of high impact polycarbonate. Unlike the die cast counterparts these fixtures are non-corrosive so works perfect in coastal areas. Available in both integrated LED and E26 socket configurations, these make for a low maintenance and cost effective alternative.

## **MEASUREMENTS**

DIMENSION : 10.25" W x 10.25" H x 5" Ext BACK PLATE : 10.25" W x 10.25" H x 5" HCO

HANGING WEIGHT : 1.35 lb

### MATERIAL

Polycarbonate, Aluminum