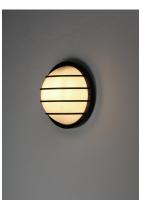

### LAMPING

INPUT VOLTAGE : 120V

LUMENS : 1,180 Rated (1,110 Del.)

BULB :  $1 \times 15 \text{W}$  LED PCB Integrated , 15 W Total

BULB INCLUDED : (Integrated)
CRI : 80 CRI
COLOR\_TEMP : 3000K
LIGHTING\_DIRECTION : Omni

## GLASS

Frosted FT