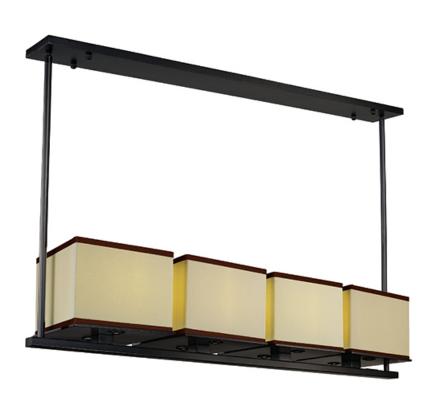

### **PRODUCT DESCRIPTION**

This urban lifestyle design features square shades of Linen with a coffee color trim mounted on a metal frame finished in Dark Bronze. LED downlights are mounted in the bottom of the frame as well as replaceable LED bulbs inside the shade.

# **MEASUREMENTS**

**DIMENSION** : 46" L x 9.75" W x 9" H

MAX OAH : 44.75" OAH

CANOPY : 5" W x 0.75" H x 46" L

HANGING WEIGHT : 23.98 lb

# **LAMPING**

INPUT VOLTAGE : 120V

**LUMENS** : 3,920 Rated

**BULB** : 4 x 9W LED LED , 36W Total

**BULB INCLUDED** : (Included) DIMMABLE : Triac CL CRI : 90+ CRI COLOR\_TEMP : 3000K