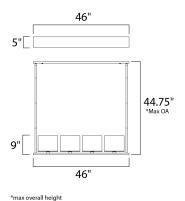

# **MEASUREMENTS**

**DIMENSION** : 46" L x 9.75" W x 9" H

MAX OAH : 44.75" OAH

CANOPY : 5" W x 0.75" H x 46" L

HANGING WEIGHT : 23.98 lb