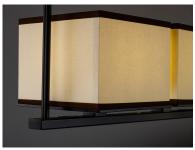

### **PRODUCT DESCRIPTION**

This urban lifestyle design features square shades of Linen with a coffee color trim mounted on a metal frame finished in Dark Bronze. LED downlights are mounted in the bottom of the frame as well as replaceable LED bulbs inside the shade.