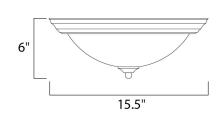

# **MEASUREMENTS**

DIMENSION : 15.5" L x 15.5" W x 6" H

HANGING WEIGHT : 3.87 lb