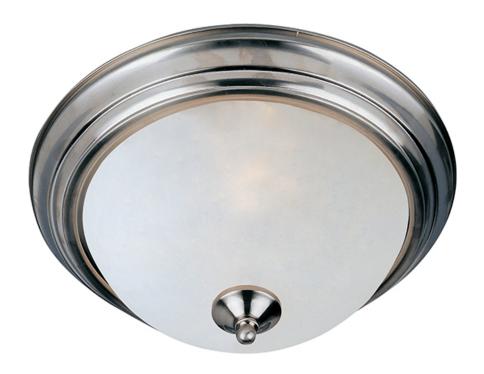

## PRODUCT DESCRIPTION

Maxim Lighting's commitment to both the residential lighting and the home building industries will assure you a product line focused on your lighting needs. With Maxim Lighting you will find quality product that is well designed, well priced and readily a

#### LAMPING

INPUT VOLTAGE : 120V **LUMENS** : 0 Rated

: 3 x 60W Incandescent E26 Medium , 180W Total **BULB** 

BULB INCLUDED : (Not Included)

DIMMABLE : Yes

# **GLASS**

Frosted FT

# MATERIAL

Glass, Steel