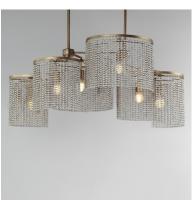

#### PRODUCT DESCRIPTION

Cascading strands of square Weathered Wood beads are suspended on an offset spiraling frame finished in hand-applied Golden Silver leaf. The craftsmanship of the design is complimented by the soft glow of light within adding ambience to any space. Available in two sizes of pendants, a semi-flush mount, linear chandelier and large wall sconce.

# **MEASUREMENTS**

DIMENSION : 42.25" L x 26.5" W x 19.25" H

MAX OAH : 61.5" OAH

CANOPY : 16.5" W x 1" H x 5.5" L

HANGING WEIGHT : 10.1 lb