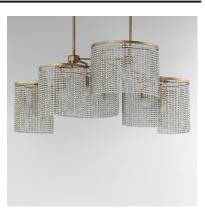

#### PRODUCT DESCRIPTION

Cascading strands of square Weathered Wood beads are suspended on an offset spiraling frame finished in hand-applied Golden Silver leaf. The craftsmanship of the design is complimented by the soft glow of light within adding ambience to any space. Available in two sizes of pendants, a semi-flush mount, linear chandelier and large wall sconce.

# **MEASUREMENTS**

DIMENSION : 42.25" L x 26.5" W x 19.25" H

MAX OAH : 61.5" OAH

CANOPY : 16.5" W x 1" H x 5.5" L

HANGING WEIGHT : 10.1 lb