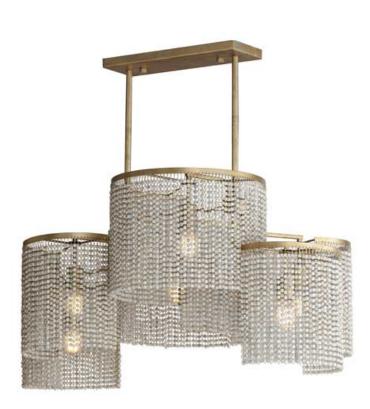

#### PRODUCT DESCRIPTION

Cascading strands of square Weathered Wood beads are suspended on an offset spiraling frame finished in hand-applied Golden Silver leaf. The craftsmanship of the design is complimented by the soft glow of light within adding ambience to any space. Available in two sizes of pendants, a semi-flush mount, linear chandelier and large wall sconce.

# **MEASUREMENTS**

DIMENSION : 42.25" L x 26.5" W x 19.25" H

MAX OAH : 61.5" OAH

CANOPY : 16.5" W x 1" H x 5.5" L

HANGING WEIGHT : 10.1 lb