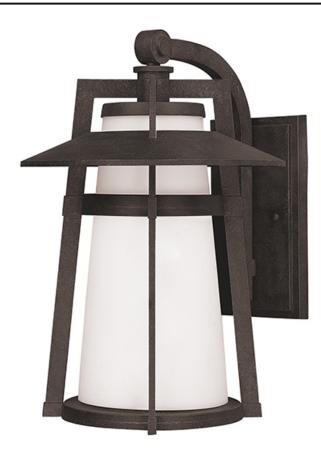

## **PRODUCT DESCRIPTION**

Classic, contemporary style of Die Cast aluminum finished in Adobe features an integral hood and Satin White conical shade, which help cast light in a downward direction.

\*height from center of outlet to the top of the fixture

#### **FINISHES OPTION**

Adobe

## **GLASS**

Satin White SW

#### MATERIAL

Die Cast Aluminum, Glass