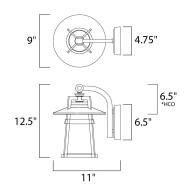

# **MEASUREMENTS**

DIMENSION : 9" W x 12.5" H x 11" Ext BACK PLATE : 4.75" W x 6.5" H x 6.5" HCO

: 4.89 lb HANGING WEIGHT