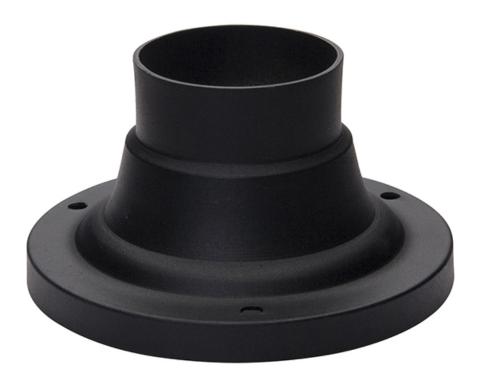

#### PRODUCT DESCRIPTION

Maxim Lighting's commitment to both the residential lighting and the home building industries will assure you a product line focused on your lighting needs. With Maxim Lighting's Outdoor Essentials collection you will find quality product that is well designed, well priced and readily available.

#### **MEASUREMENTS**

DIMENSION : 6" W x 3.5" H HANGING WEIGHT : 0.5 lb

#### MATERIAL

Aluminum