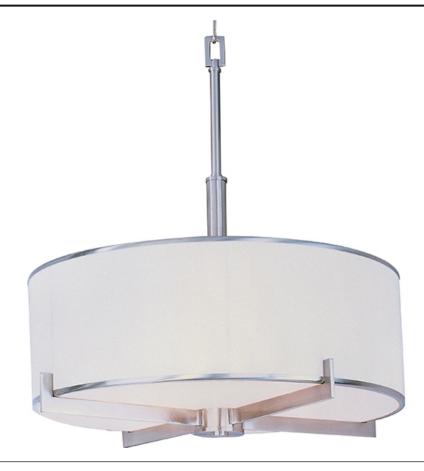

## **PRODUCT DESCRIPTION**

The Nexus collection is the true standard for contemporary lighting. The flat rectangular tube arm forms to a perfect angle and comes finished in choice of Satin Nickel or Oil Rubbed Bronze. The White fabric drum shade is trimmed with metal rings in matching finish for a clean, tailored look.

MATERIAL Steel, Fabric, Acrylic

RATINGS CETLus Dry Location