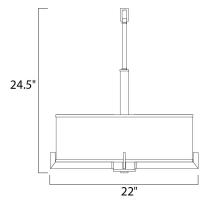

## MEASUREMENTS

DIMENSION MAX OAH CANOPY HANGING WEIGHT

## LAMPING

INPUT VOLTAGE: 120VLUMENS: 0 RatBULB: 4 x 6BULB INCLUDED: (Not 1DIMMABLE: Yes

: 22" L x 22" W x 24.5" H : 60.5" OAH : 5.12" W x 1.13" H

: 12.13 lb

: 120V : 0 Rated : 4 x 60W Incandescent E26 Medium , 240W Total : (Not Included) : Yes