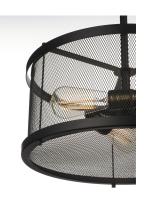

### PRODUCT DESCRIPTION

Popular in today's interior design is this industrial collection featuring frames of metal mesh finished in Black and accented with cast Natural Aged Brass accents looks great with vintage carbon filament bulbs. A large variety of size and price points are provided to satisfy everyone from the discriminate designer to the building contractor.

#### LAMPING

INPUT VOLTAGE : 120V **LUMENS** : 0 Rated

BULB : 3 x 60W Incandescent E26 Medium, 180W Total

**BULB INCLUDED** : (Not Included)

DIMMABLE : Yes

#### **FINISHES OPTION**

Black / Natural Aged Brass

#### MATERIAL

Steel