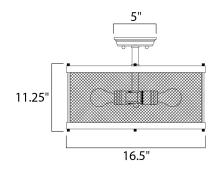

#### **MEASUREMENTS**

DIMENSION : 16.5" L x 16.5" W x 11.25" H CANOPY : 5" W x 1.25" H x 5" L

HANGING WEIGHT : 5.28 lb