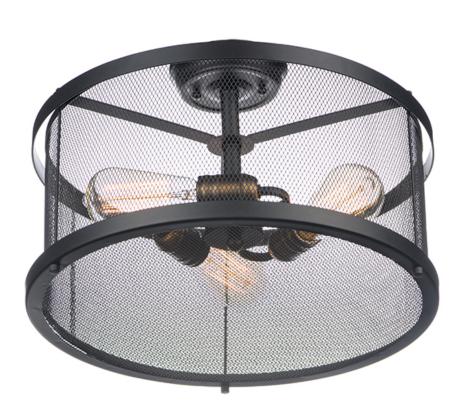

### PRODUCT DESCRIPTION

Popular in today's interior design is this industrial collection featuring frames of metal mesh finished in Black and accented with cast Natural Aged Brass accents looks great with vintage carbon filament bulbs. A large variety of size and price points are provided to satisfy everyone from the discriminate designer to the building contractor.

#### LAMPING

INPUT VOLTAGE : 120V **LUMENS** : 0 Rated

BULB : 3 x 60W Incandescent E26 Medium, 180W Total

**BULB INCLUDED** : (Not Included)

DIMMABLE : Yes

#### **FINISHES OPTION**

Black / Natural Aged Brass

#### MATERIAL

Steel