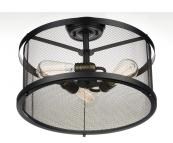

### PRODUCT DESCRIPTION

Popular in today's interior design is this industrial collection featuring frames of metal mesh finished in Black and accented with cast Natural Aged Brass accents looks great with vintage carbon filament bulbs. A large variety of size and price points are provided to satisfy everyone from the discriminate designer to the building contractor.

#### LAMPING

INPUT VOLTAGE : 120V **LUMENS** : 0 Rated

BULB : 3 x 60W Incandescent E26 Medium, 180W Total

**BULB INCLUDED** : (Not Included)

DIMMABLE : Yes

#### **FINISHES OPTION**

Black / Natural Aged Brass

#### MATERIAL

Steel