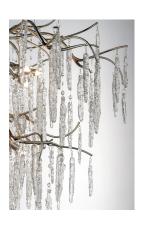

## PRODUCT DESCRIPTION

Metal is formed in a branch-like design and finished in a rich Silver Gold. Handmade pendants of Piastra like Ice glass are draped from the frame to complete this designer look.

\*max overall height

## GLASS

Ice IC