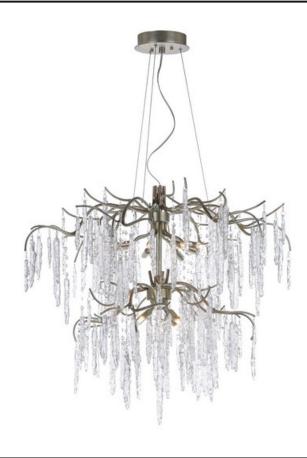

## PRODUCT DESCRIPTION

Metal is formed in a branch-like design and finished in a rich Silver Gold. Handmade pendants of Piastra like Ice glass are draped from the frame to complete this designer look.

\*max overall height