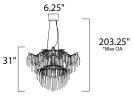

## **MEASUREMENTS**

DIMENSION : 35" L x 35" W x 31" H

MAX OAH : 203.25" OAH

CANOPY : 6.25" W x 1" H x 6.25" L

HANGING WEIGHT : 42.13 lb