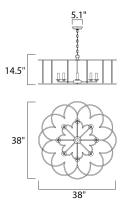

MEASUREMENTS

DIMENSION : 38" L x 38" W x 14.5" H HANGING WEIGHT : 8.6 lb

| LAMPING       |                                                    |
|---------------|----------------------------------------------------|
| INPUT VOLTAGE | : 120V                                             |
| LUMENS        | : 0 Rated                                          |
| BULB          | : 8 x 60W Incandescent E12 Candelabra , 480W Total |
| BULB INCLUDED | : (Not Included)                                   |
| DIMMABLE      | : Yes                                              |