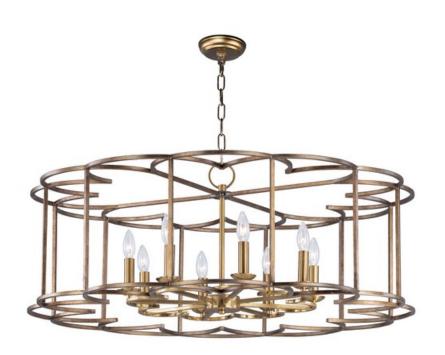

## **PRODUCT DESCRIPTION**

A frame of intersecting semi circles creates an interesting open air design. The frames are finished in our Bronze Fusion which is a contrasting combination of mottled bronze with polished accents. Many of these are large scale for the bold statement while some are pared back for attractive price points.

Bronze Fusion

MATERIAL Steel

RATINGS CETLus Dry Location

ADDITIONAL ADJUSTABLE OPERATING TEMPERATURE: -20°C (-4°F), 40°C (104°F)

Always consult a qualified electrician before installing any lighting product.