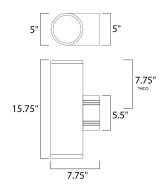

\*height from center of outlet to the top of the fixture

#### **MEASUREMENTS**

DIMENSION : 5" W x 15.75" H x 7.75" Ext BACK PLATE : 5" W x 5.5" H x 7.75" HCO

HANGING WEIGHT : 5.5 lb

LAMPING

INPUT VOLTAGE : 120V LUMENS : 0 Rated

BULB : 2 x 75W Incandescent E26 Medium R30 , 150W