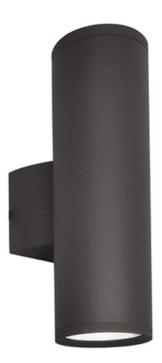

### PRODUCT DESCRIPTION

Indirect exterior lighting not only provides illumination where you want it but also highlights the building structure for a beautiful architectural effect. Our collection of up and down lighting fixtures are available in both Architectural Bronze and Brushed Aluminum. They are also available in both Incandescent and LED. The fixtures are sealed with screw lenses that are water tight and allows, for the use of standard light bulbs.

Total

BULB INCLUDED : (Not Included)

DIMMABLE : Yes LIGHTING\_DIRECTION : Up/Down