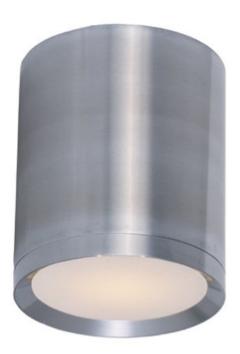

## **PRODUCT DESCRIPTION**

Indirect exterior lighting not only provides illumination where you want but it also highlights the building structure for a beautiful architectural effect. Our collection of up and down lighting fixtures are available in both Architectural Bronze and Brushed Aluminum.

# MATERIAL

Aluminum