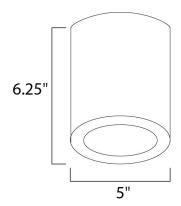

## **MEASUREMENTS**

DIMENSION : 5" W x 6.25" H x 5" Ext

HANGING WEIGHT : 3.03 lb

LAMPING

INPUT VOLTAGE : 120V

LUMENS : 1,050 Rated (680 Del.)

: 1 x 15W LED PCB Integrated, 15W Total

**BULB INCLUDED** : (Integrated) DIMMABLE : Triac CL CRI : 80+ CRI COLOR\_TEMP : 3000K