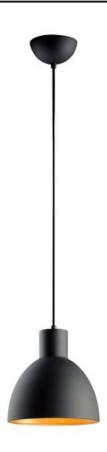

## PRODUCT DESCRIPTION

Spun metal shades in various sizes are perfect for budget installations. Available in Black with gold interior and Satin Nickle with white interior, these pendants are very stylish.

# MATERIAL

Steel