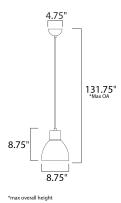

# **MEASUREMENTS**

DIMENSION : 8.75" L x 8.75" W x 8.75" H

MAX OAH : 131.75" OAH

CANOPY : 4.75" W x 2.25" H x 4.75" L

HANGING WEIGHT : 2.5 lb