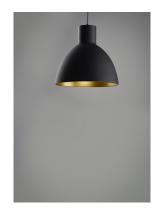

## PRODUCT DESCRIPTION

Spun metal shades in various sizes are perfect for budget installations. Available in Black with gold interior and Satin Nickle with white interior, these pendants are very stylish.