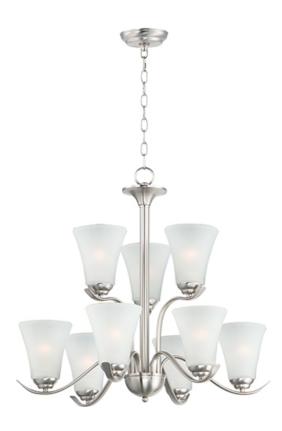

## PRODUCT DESCRIPTION

Gently waving arms of Satin Nickel or Oil Rubbed Bronze support tall-profile Frosted glass shades creating a scale normally not found in this category of lighting. The bath vanity may be installed up or down and also includes a Polished Chrome finish.

#### **MEASUREMENTS**

DIMENSION : 26" L x 26" W x 25" H

MAX OAH : 100" OAH

CANOPY : 5" W x 1" H x 5" L

HANGING WEIGHT : 19.21 lb

# LAMPING

INPUT VOLTAGE : 120V

BULB : 9 x 60W Incandescent E26 Medium , 540W Total

BULB INCLUDED : (Not Included)

DIMMABLE : Y

# GLASS

Frosted FT

## MATERIAL Steel, Glass

RATINGS cULus Dry Location