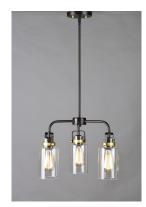

# **PRODUCT DESCRIPTION**

Modern farmhouse design requires vintage looks with an updated style. This collection fits this definition with minimalistic styled frames of Bronze with Gold accents that cradle Clear mason jar shaped glass. Add vintage bulbs for farmhouse appeal or tubular bulbs for a more modern approach.