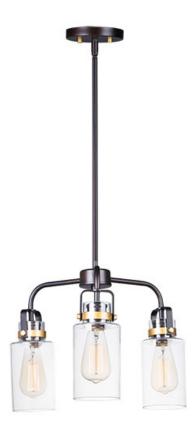

# **PRODUCT DESCRIPTION**

Modern farmhouse design requires vintage looks with an updated style. This collection fits this definition with minimalistic styled frames of Bronze with Gold accents that cradle Clear mason jar shaped glass. Add vintage bulbs for farmhouse appeal or tubular bulbs for a more modern approach.