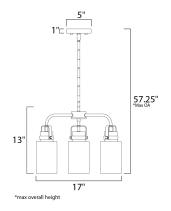

## **MEASUREMENTS**

DIMENSION : 17" W x 13" H MAX OAH : 57.25" OAH CANOPY : 5" W x 1" H HANGING WEIGHT : 4.2 lb