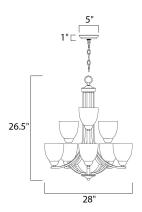

### **MEASUREMENTS**

DIMENSION : 28" W x 26.5" H

HANGING WEIGHT : 21.9 lb

LAMPING

INPUT VOLTAGE : 120V **LUMENS** : 0 Rated

BULB : 9 x 60W Incandescent E26 Medium , 540W Total

**BULB INCLUDED** : (Not Included)