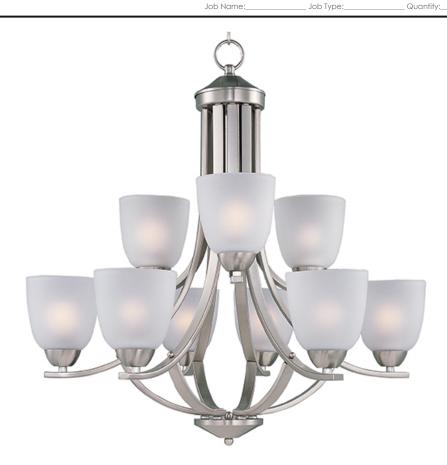

## **PRODUCT DESCRIPTION**

This transitional design works in any style home. Intersecting, rectangular tubing finished in your choice of Satin Nickel or Oil Rubbed Bronze gently curves to support simple line Frost glass shades.