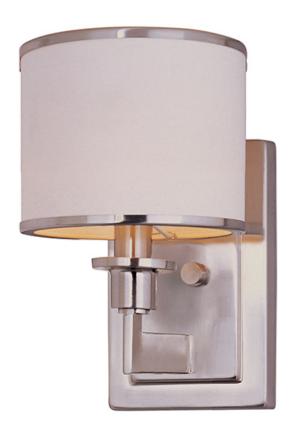

#### PRODUCT DESCRIPTION

The Nexus collection is the true standard for contemporary lighting. The flat rectangular tube arm forms to a perfect angle and comes finished in choice of Satin Nickel or Oil Rubbed Bronze. The White fabric drum shade is trimmed with metal rings in matching finish for a clean, tailored look.