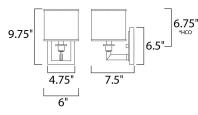

#### **MEASUREMENTS**

DIMENSION : 6" W x 9.75" H x 7.5" Ext

MAX OAH : 4.75" W

CANOPY : 4.76" W x 1" H x 6.5" L

HANGING WEIGHT : 1.54 lb