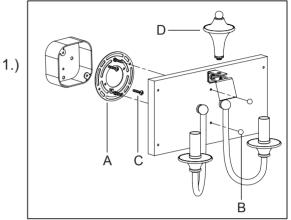

Ball Screws(4Pcs)

Locate all hardware & components before discarding packaging

Mounting Screws(2Pcs)

Cleaning & Care: Clean with soft cloth and a mild detergent. Do not use abrasive cleaner.

Step1:Remove mounting bracket from fixture and install to electrical box.

Step2:Wire fixture to wires in outlet box.
Copper wire is for Ground. Attach canopy
to mounting bracket and tighten with ball
nuts.Place shade on the Base and tighten
with the Ball Screws.Screw the Decorating
part (D) into the Base and tighten.