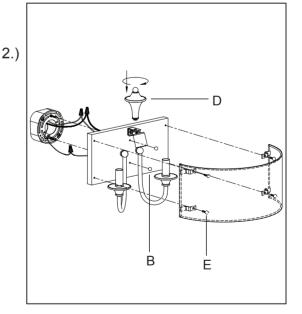

(A)

(B)

(C)

(D)

(E)

**Bracket** 

Ball Nuts(2Pcs)

Decorating part

Ball Screws(4Pcs)

Locate all hardware & components before discarding packaging

Mounting Screws(2Pcs)

Cleaning & Care: Clean with soft cloth and a mild detergent. Do not use abrasive cleaner.

Step1:Remove mounting bracket from fixture and install to electrical box.

Step2:Wire fixture to wires in outlet box.
Copper wire is for Ground. Attach canopy
to mounting bracket and tighten with ball
nuts.Place shade on the Base and tighten
with the Ball Screws.Screw the Decorating
part (D) into the Base and tighten.