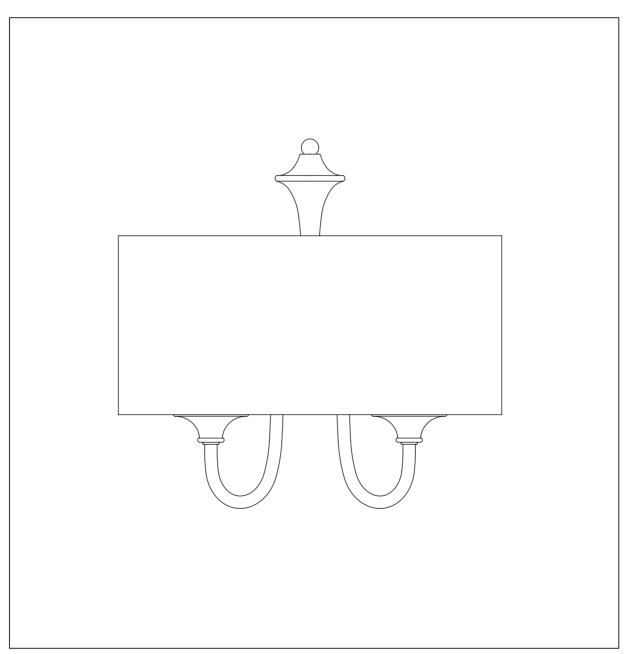

PRODUCT NAME: Bongo 1-Light Wall Sconce

ITEM NUMBER: 10012

Please consult your electrician for hanging fixture and wiring.

Bulb (not included): 1x60W Medium Base Bulb

IMPORTANT: Turn off the power at the main fuse or circuit breaker box before starting installation