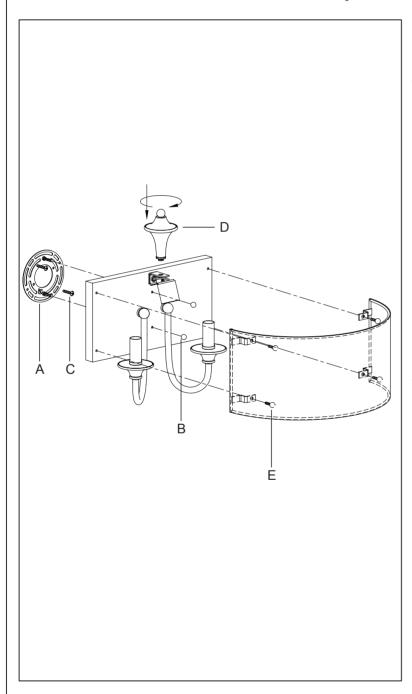

(A)

(B)

(C)

(D)

(E)

**Bracket** 

Ball Nuts(2Pcs)

Decorating part

Ball Screws(4Pcs)

Locate all hardware & components before discarding packaging

Mounting Screws(2Pcs)

Cleaning & Care: Clean with soft cloth and a mild detergent. Do not use abrasive cleaner.

Step1:Remove mounting bracket from fixture and install to electrical box.

Step2:Wire fixture to wires in outlet box.
Copper wire is for Ground. Attach canopy
to mounting bracket and tighten with ball
nuts.Place shade on the Base and tighten
with the Ball Screws.Screw the Decorating
part (D) into the Base and tighten.