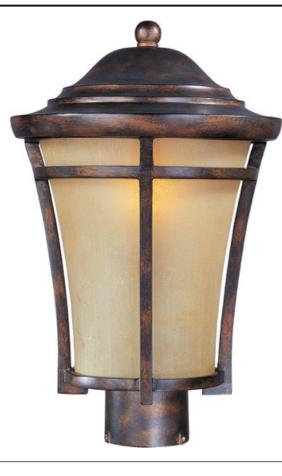

## **PRODUCT DESCRIPTION**

Maxim Lighting's Balboa VX Collection is made with Vivex, a material twice the strength of resin, is non-corrosive, UV resistant and backed with a 5-Year Limited Warranty. Balboa VX features our Copper Oxide finish and Golden Frost glass.

## FINISHES OPTION

Copper Oxide

GLASS Golden Frost GF

MATERIAL Vivex Resin Composite

RATINGS cETLus Wet Location

ADDITIONAL RATED LIFE 2500 Hours OPERATING TEMPERATURE: -20°C (-4°F), 40°C (104°F)

Always consult a qualified electrician before installing any lighting product.