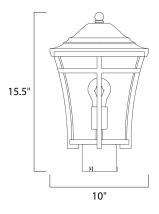

## MEASUREMENTS

BULB

: 10" L x 10" W x 15.5" H DIMENSION HANGING WEIGHT : 3.75 lb LAMPING INPUT VOLTAGE : 120V LUMENS

: 0 Rated : 1 x 60W Incandescent E26 Medium , 60W Total BULB INCLUDED : (Not Included) DIMMABLE : Yes