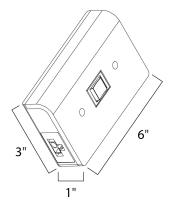

#### **MEASUREMENTS**

DIMENSION : 4" L x 2.5" W x 1" H

HANGING WEIGHT : 0.26 lb

**LAMPING** 

: 0 Rated **LUMENS** 

BULB DIMMABLE