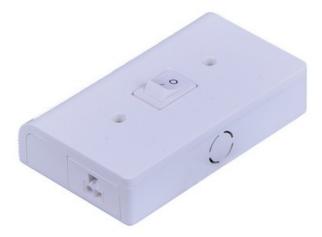

### PRODUCT DESCRIPTION

The versatile MX-LD-AC LED disc features two piece aluminum construction that allowing for surface mounting all recessed. They are designed for daisy chain installation of up to 20 discs on one power supply. Fully dimmable with ELV and Triac dimmers. This combination of versatility, safety, energy efficiency and dimmability make the MX-LD-AC LED discs the smart choice for disc lighting.