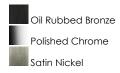

## **PRODUCT DESCRIPTION**

Minimalistic frames finished in your choice of Oil Rubbed Bronze or Polished Chrome support cylinders of Frost glass shades. A clean contemporary look at a very affordable price.





### **MEASUREMENTS**

DIMENSION : 12" W x 9" H x 6" Ext

HANGING WEIGHT : 2.64 lb

## LAMPING

INPUT VOLTAGE : 120V **LUMENS** : 0 Rated

**BULB** : 2 x 60W Incandescent E26 Medium, 120W Total

**BULB INCLUDED** : (Not Included)

DIMMABLE : Yes

# **FINISHES OPTION**



# **GLASS**

Frosted FT

# MATERIAL

Steel, Glass

## **RATINGS**

cULus

Damp Location







#### **ADDITIONAL**

INSTALL UP/DOWN: Up/Down **OPERATING TEMPERATURE:** -20°C (-4°F), 40°C (104°F)

Always consult a qualified electrician before installing any lighting product.



# WESTERN DISTRIBUTION CENTER (HEADQUARTER)

253 NORTH VINELAND AVE I CITY OF INDUSTRY, CA 91746

# **EASTERN DISTRIBUTION CENTER**

4200 SHIRLEY DR. I ATLANTA, GA 30336

P. 626.956.4200 | F. 626.956.4225 | maximlighting.com