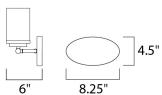

### **MEASUREMENTS**

DIMENSION : 12" W x 9" H x 6" Ext

HANGING WEIGHT : 2.64 lb