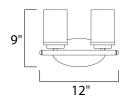

### **MEASUREMENTS**

DIMENSION : 12" W x 9" H x 6" Ext

HANGING WEIGHT : 2.64 lb