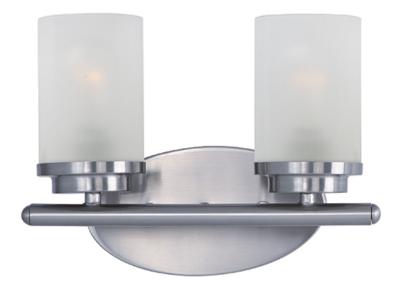

## **PRODUCT DESCRIPTION**

Minimalistic frames finished in your choice of Oil Rubbed Bronze or Polished Chrome support cylinders of Frost glass shades. A clean contemporary look at a very affordable price.