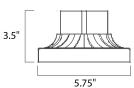

### **MEASUREMENTS**

DIMENSION : 6" L x 5.75" W x 3.5" H

HANGING WEIGHT : 0.24 lb

LAMPING

BULB : OW Total

DIMMABLE :