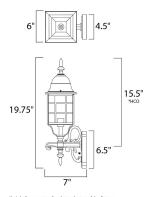

### **MEASUREMENTS**

DIMENSION : 6" W x 19.75" H x 7" Ext

BACK PLATE : 4.5" W x 6.5" H x 15.5" HCO

HANGING WEIGHT : 2.9 lb