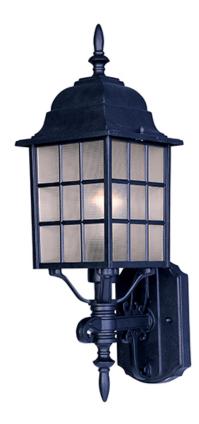

## PRODUCT DESCRIPTION

North Church is an early American style from Maxim Lighting International in Black, Pewter, or Rust Patina finish.

#### **FINISHES OPTION**

Black

Rust Patina

# GLASS

Frosted FT

### MATERIAL

Die Cast Aluminum