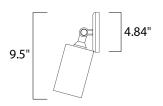

16.5"

**MEASUREMENTS** 

BULB

BULB INCLUDED DIMMABLE

LIGHTING\_DIRECTION : Directional

: 16.5" W x 9.5" H x 8.5" Ext : 4.84" W x 4.84" H : 1.54 lb

:120V : 2 x 60W Halogen E26 Medium PAR20 , 120W Total : (Not Included) :Yes