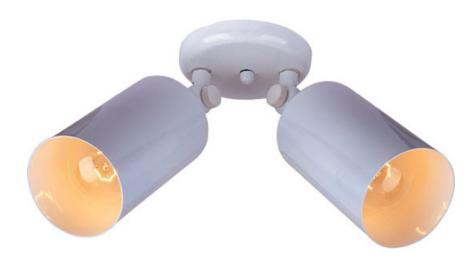

## **PRODUCT DESCRIPTION**

Maxim Lighting's commitment to both the residential lighting and the home building industries will assure you a product line focused on your lighting needs. With Maxim Lighting you will find quality product that is well designed, well priced and readily available.

16.5"

**MEASUREMENTS** 

BULB

BULB INCLUDED DIMMABLE

LIGHTING\_DIRECTION : Directional

: 16.5" W x 9.5" H x 8.5" Ext : 4.84" W x 4.84" H : 1.54 lb

:120V : 2 x 60W Halogen E26 Medium PAR20 , 120W Total : (Not Included) :Yes