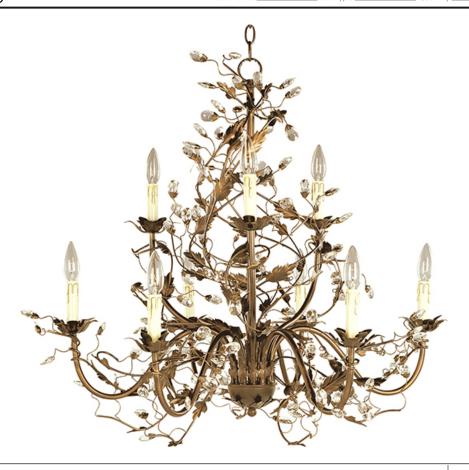

# PRODUCT DESCRIPTION

One of our most popular collections, Elegante combines lighting with decorating. Delicate leaves and crystals top the wrap-around vines. Offered in Etruscan Gold or Oil Rubbed Bronze.

## LAMPING

INPUT VOLTAGE : 120V LUMENS : 0 Rated

BULB : 9 x 60W Incandescent E12 Candelabra , 540W Total

BULB INCLUDED : (Not Included)

DIMMABLE : Yes