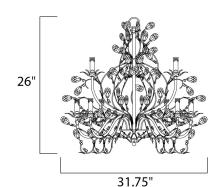

## **MEASUREMENTS**

DIMENSION : 29" L x 29" W x 30.5" H

HANGING WEIGHT : 21 lb