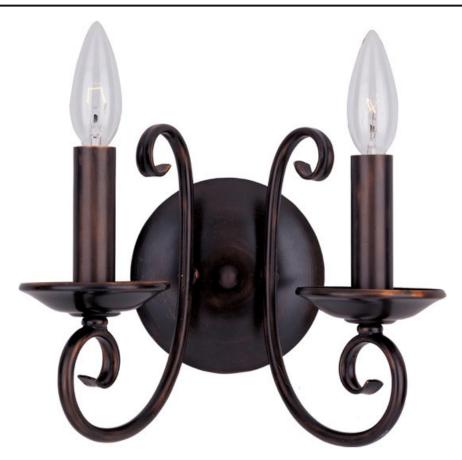

## PRODUCT DESCRIPTION

Simple yet stylish, this collection is perfect for any decor. Offered in Oil Rubbed Bronze or Satin Nickel finishes.

# LAMPING

**INPUT VOLTAGE** : 120V **LUMENS** : 0 Rated

: 2 x 60W Incandescent E12 Candelabra, 120W BULB

Total

**BULB INCLUDED** : (Not Included)

DIMMABLE : Yes LIGHTING\_DIRECTION: Up

# MATERIAL

Steel