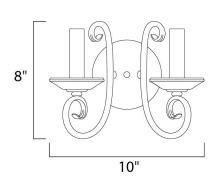

#### **MEASUREMENTS**

DIMENSION : 10" W x 8" H x 6" Ext : 5" W x 5" H MAX OAH

HANGING WEIGHT : 1.32 lb