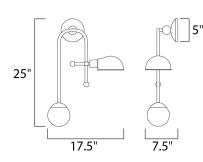

## MEASUREMENTS DIMENSION

HANGING WEIGHT

MAX OAH

LAMPING

BULB

: 7.5" L x 17.5" W x 25" H x 7.5" Ext : 5" W x 5" H : 3.53 lb

INPUT VOLTAGE :120V LUMENS : 0 Rated (750 Del.) : 2 x 9+4W LED E26 Medium + G9 , 13W Total **BULB INCLUDED** : (Included) DIMMABLE : Yes COLOR\_TEMP : 3000K LIGHTING\_DIRECTION : Directional