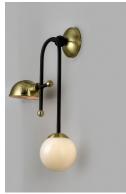

## **PRODUCT DESCRIPTION**

An eclectic design form combining function with Mid-Century influences features articulated arms that support parabolic shades that can swivel to direct the light. Available in your choice of Bronze with Satin Brass or Black with Satin Nickel, both with opal White glass.

## FINISHES OPTION

GLASS White WT

MATERIAL Steel, Glass

RATINGS **c**ETLus Damp Location