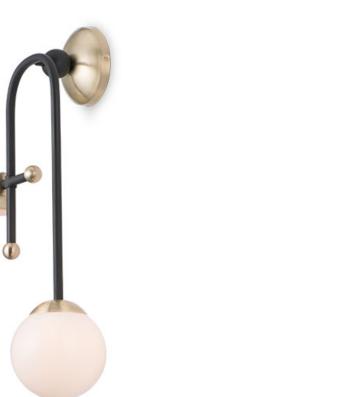

## **PRODUCT DESCRIPTION**

An eclectic design form combining function with Mid-Century influences features articulated arms that support parabolic shades that can swivel to direct the light. Available in your choice of Bronze with Satin Brass or Black with Satin Nickel, both with opal White glass.

## FINISHES OPTION

GLASS White WT

MATERIAL Steel, Glass

RATINGS **c**ETLus Damp Location