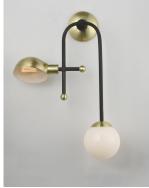

## **PRODUCT DESCRIPTION**

An eclectic design form combining function with Mid-Century influences features articulated arms that support parabolic shades that can swivel to direct the light. Available in your choice of Bronze with Satin Brass or Black with Satin Nickel, both with opal White glass.

## FINISHES OPTION

GLASS White WT

MATERIAL Steel, Glass

RATINGS **c**ETLus Damp Location