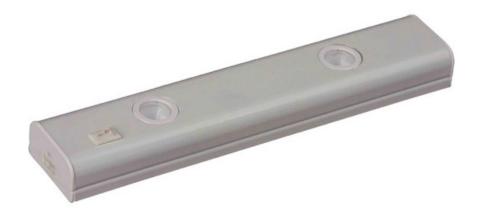

## PRODUCT DESCRIPTION

This state-of-the-art LED light bar raises under cabinet lighting to a whole new level. The crisp white light illuminates without shadows, and its direct wire plug in and easy clip installation make the CounterMax MX-L Series under cabinet lighting convenient as well as beautiful.

### **MEASUREMENTS**

DIMENSION : 10" L x 2" W x 1" H

HANGING WEIGHT : 0.62 lb

### LAMPING

: 160 Rated **LUMENS** 

**BULB** : 2 x 1W LED LED , 2W Total

**BULB INCLUDED** : (Integrated)

DIMMABLE : No CRI : 78-80 CRI COLOR\_TEMP : 3000K