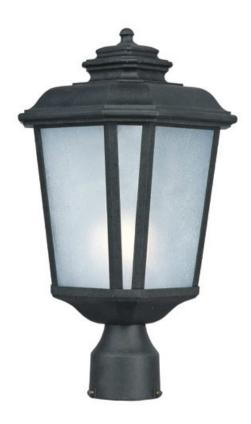

# **PRODUCT DESCRIPTION**

A classical, traditional style finished in a rustic Black Oxide finish with Weathered Frost glass is sure to add elegance to your home's exterior. Available in both incandescent and fluorescent versions with an source to consider.