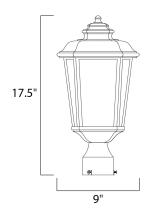

# **PRODUCT DESCRIPTION**

A classical, traditional style finished in a rustic Black Oxide finish with Weathered Frost glass is sure to add elegance to your home's exterior. Available in both incandescent and fluorescent versions with an source to consider.



## **MEASUREMENTS**

DIMENSION : 9" L x 9" W x 17.5" H

HANGING WEIGHT : 5.5 lb

## LAMPING

INPUT VOLTAGE : 120V **LUMENS** : 0 Rated

**BULB** : 1 x 60W Incandescent E26 Medium , 60W Total

**BULB INCLUDED** : (Not Included)

DIMMABLE : Yes

## **FINISHES OPTION**



## **GLASS**

Weathered Frost WF

#### MATERIAL

Aluminum, Glass

## **RATINGS**

cETLus Wet Location







# **ADDITIONAL**

OPERATING TEMPERATURE: -20°C (-4°F), 40°C (104°F)

Always consult a qualified electrician before installing any lighting product.



WESTERN DISTRIBUTION CENTER (HEADQUARTER) 253 NORTH VINELAND AVE I CITY OF INDUSTRY, CA 91746

# **EASTERN DISTRIBUTION CENTER**