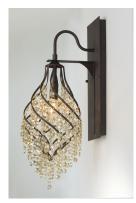

# **PRODUCT DESCRIPTION**

Spiraling metal frames are draped with strands of crystal creating pendants of style and movement. Available in your choice of Oil Rubbed Bronze with Cognac crystal or Gold Silver with Beveled Crystal, these beautiful pendants are available at very attractive price.

#### **FINISHES OPTION**

Oil Rubbed Bronze

# **GLASS**

Cognac CG