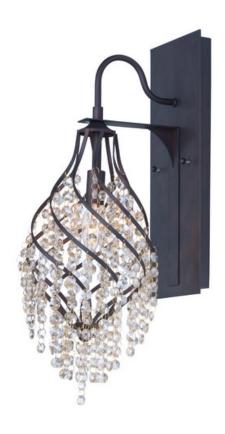

# **PRODUCT DESCRIPTION**

Spiraling metal frames are draped with strands of crystal creating pendants of style and movement. Available in your choice of Oil Rubbed Bronze with Cognac crystal or Gold Silver with Beveled Crystal, these beautiful pendants are available at very attractive price.

#### **FINISHES OPTION**

Oil Rubbed Bronze

# **GLASS**

Cognac CG