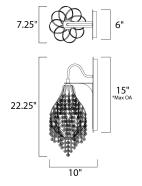

## **MEASUREMENTS**

DIMENSION : 7.25" W x 22.25" H x 10" Ext

MAX OAH : 6" W x 15" H HANGING WEIGHT : 5.06 lb