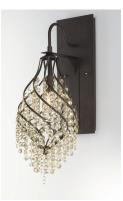

# **PRODUCT DESCRIPTION**

Spiraling metal frames are draped with strands of crystal creating pendants of style and movement. Available in your choice of Oil Rubbed Bronze with Cognac crystal or Gold Silver with Beveled Crystal, these beautiful pendants are available at very attractive price.

#### **FINISHES OPTION**

Oil Rubbed Bronze

# **GLASS**

Cognac CG