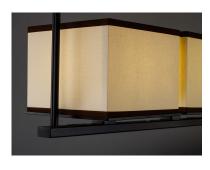

#### **PRODUCT DESCRIPTION**

This urban lifestyle design features square shades of Linen with a coffee color trim mounted on a metal frame finished in Dark Bronze. LED downlights are mounted in the bottom of the frame as well as replaceable LED bulbs inside the shade.