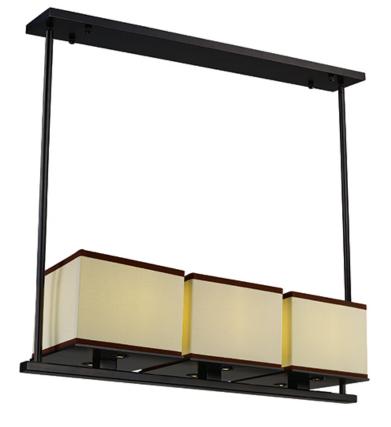

#### **PRODUCT DESCRIPTION**

This urban lifestyle design features square shades of Linen with a coffee color trim mounted on a metal frame finished in Dark Bronze. LED downlights are mounted in the bottom of the frame as well as replaceable LED bulbs inside the shade.