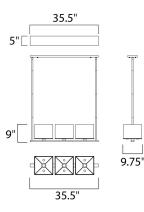

## MEASUREMENTS

DIMENSION MAX OAH

| : 35.5" L x 9.75" W x 9" H |
|----------------------------|
| : 44.75" OAH               |
| : 5" W x 0.75" H x 35.5" L |
| : 20.24 lb                 |
|                            |