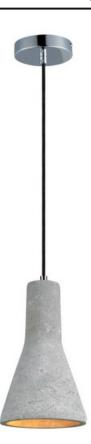

## **PRODUCT DESCRIPTION**

Pendants molded in natural Gray finish concrete cement provide a unique urban contemporary design element Metal Polished Chrome hardware contrasts beautifully with the black fabric covered wire. Powerful and efficient illumination is provided by included GU10, 3000K LED bulbs.

## FINISHES OPTION

Polished Chrome

MATERIAL Concrete