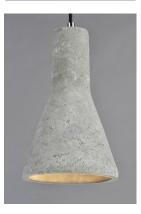

## **PRODUCT DESCRIPTION**

Pendants molded in natural Gray finish concrete cement provide a unique urban contemporary design element Metal Polished Chrome hardware contrasts beautifully with the black fabric covered wire. Powerful and efficient illumination is provided by included GU10, 3000K LED bulbs.

## FINISHES OPTION

Polished Chrome

MATERIAL Concrete