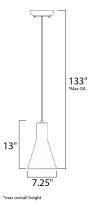

**MEASUREMENTS** DIMENSION

MAX OAH

LUMENS

DIMMABLE

BULB

CRI

: 7.25" L x 7.25" W x 13" H : 133" OAH

: 6.2 lb