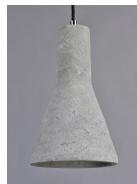

## **PRODUCT DESCRIPTION**

Pendants molded in natural Gray finish concrete cement provide a unique urban contemporary design element Metal Polished Chrome hardware contrasts beautifully with the black fabric covered wire. Powerful and efficient illumination is provided by included GU10, 3000K LED bulbs.

## FINISHES OPTION

Polished Chrome

MATERIAL Concrete