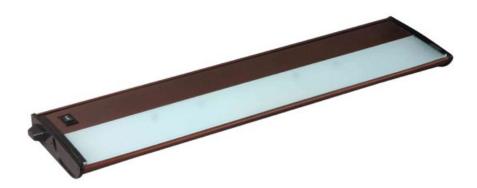

#### PRODUCT DESCRIPTION

With a sleek profile, linkability and direct wiring, CounterMax MX-X120c Series installs easily under the cabinet and emits a warm light. The hinged top gives easy access to the long-lasting Xenon bulbs and wiring. Cabinets stay cool and safe due to the unique airflow design that limits heat transfer.

#### **MEASUREMENTS**

**DIMENSION** : 21" L x 5" W x 1.25" H

HANGING WEIGHT : 2.6 lb

## LAMPING

1.25"

INPUT VOLTAGE : 120V **LUMENS** : 675 Rated

**BULB** : 3 x 20W Xenon G8, 60W Total

BULB INCLUDED : (Included) DIMMABLE : Yes COLOR\_TEMP : 2900K