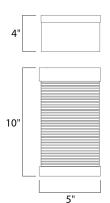

## **MEASUREMENTS**

DIMENSION : 5" W x 10" H x 4" Ext **BACK PLATE** : 5" W x 10" H x 5" HCO

HANGING WEIGHT : 4.49 lb

**LAMPING** 

INPUT VOLTAGE :120V **LUMENS** : 640 Rated

**BULB** : 1 x 8W LED AC Integrated, 8W Total