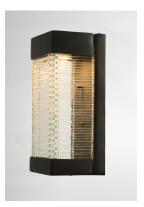

## PRODUCT DESCRIPTION

Layers of Clear panels of glass are stacked and fused to create an unusual outdoor design. Integrated LED mounted on the inner Bronze finished hood shed light down the sides of the glass creating an interesting lighting effect.

## **GLASS**

Clear CL

### MATERIAL

Vivex