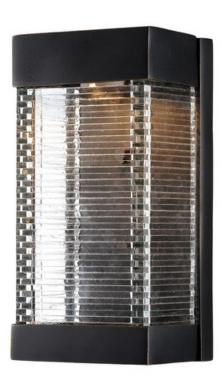

## PRODUCT DESCRIPTION

Layers of Clear panels of glass are stacked and fused to create an unusual outdoor design. Integrated LED mounted on the inner Bronze finished hood shed light down the sides of the glass creating an interesting lighting effect.

## **GLASS**

Clear CL

### MATERIAL

Vivex