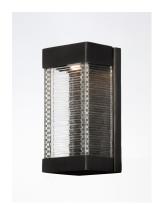

## PRODUCT DESCRIPTION

Layers of Clear panels of glass are stacked and fused to create an unusual outdoor design. Integrated LED mounted on the inner Bronze finished hood shed light down the sides of the glass creating an interesting lighting effect.

## **GLASS**

Clear CL

### MATERIAL

Vivex