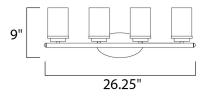

# **MEASUREMENTS**

DIMENSION : 26.25" W x 9" H x 6" Ext **BACK PLATE** : 8.25" W x 4.5" H

HANGING WEIGHT : 4.05 lb