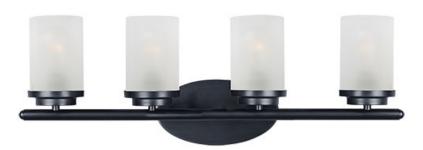

# PRODUCT DESCRIPTION

Minimalistic frames finished in your choice of Oil Rubbed Bronze or Polished Chrome support cylinders of Frost glass shades. A clean contemporary look at a very affordable price.

# **FINISHES OPTION**

Oil Rubbed Bronze

Polished Chrome

Satin Nickel

# **GLASS**

Frosted FT