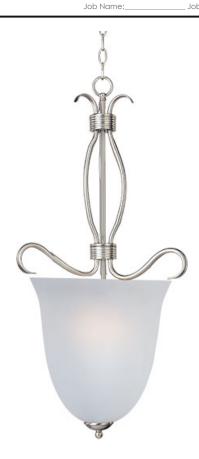

# **PRODUCT DESCRIPTION**

Contemporary collection with sweeping arms and clean lines. Offered in Ice glass and Satin Nickel finish or Wilshire glass and Oil Rubbed Bronze finish.

#### **MEASUREMENTS**

DIMENSION : 14" L x 14" W x 32" H CANOPY : 5" W x 1" H x 5" L

HANGING WEIGHT : 11.55 lb

## LAMPING

INPUT VOLTAGE : 120V

BULB : 4 x 60W Incandescent E12 Candelabra , 240W Total

**BULB INCLUDED** : (Not Included)

DIMMABLE : Yes

# MATERIAL

Steel, Glass