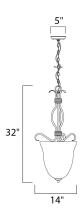

#### **MEASUREMENTS**

DIMENSION : 14" L x 14" W x 32" H CANOPY : 5" W x 1" H x 5" L

HANGING WEIGHT : 11.55 lb