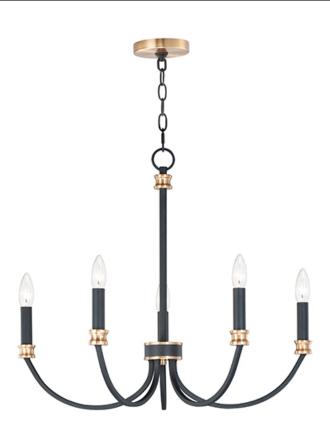

#### PRODUCT DESCRIPTION

A lovely candelabra style collection with chic detailing. Finished in a rich combination of Black with Antique Brass accents, these fixtures provide an updated look to a classic exposed candelabra style.

## **MEASUREMENTS**

DIMENSION : 26" W x 22" H
MAX OAH : 60" OAH

CANOPY : 5" W x 0.75" H x 5" L

HANGING WEIGHT : 4.41 lb

### LAMPING

INPUT VOLTAGE : 120V

BULB : 5 x 60W Incandescent E12 Candelabra , 300W Total

BULB INCLUDED : (Not Included)

DIMMABLE : Y

## MATERIAL

Steel