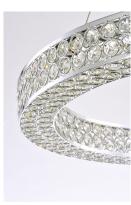

## **PRODUCT DESCRIPTION**

Frames of metal rings encased with Beveled Crystal Jewels, are finished in Polished Chrome. Suspended by cables as if floating In air, these rings cast rainbows of light when illuminated by the Integrated LED.

# **GLASS**

Beveled Crystal BC