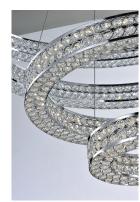

## **PRODUCT DESCRIPTION**

Frames of metal rings encased with Beveled Crystal Jewels, are finished in Polished Chrome. Suspended by cables as if floating In air, these rings cast rainbows of light when illuminated by the Integrated LED.