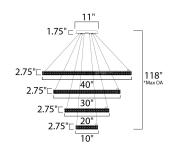

### **MEASUREMENTS**

DIMENSION : 40" L x 40" W x 2.75" H

: 118" OAH MAX OAH

CANOPY : 11" W x 1.75" H x 11" L

HANGING WEIGHT : 32.84 lb