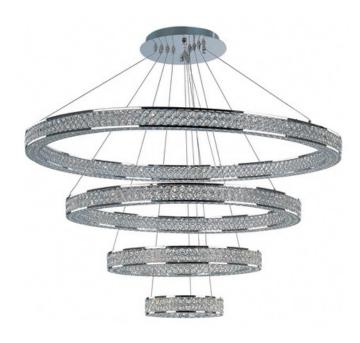

## **PRODUCT DESCRIPTION**

Frames of metal rings encased with Beveled Crystal Jewels, are finished in Polished Chrome. Suspended by cables as if floating In air, these rings cast rainbows of light when illuminated by the Integrated LED.

### **MEASUREMENTS**

DIMENSION : 40" L x 40" W x 2.75" H

: 118" OAH MAX OAH

CANOPY : 11" W x 1.75" H x 11" L

HANGING WEIGHT : 32.84 lb