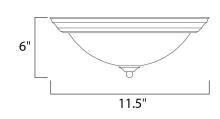

# **MEASUREMENTS**

DIMENSION : 11.5" L x 11.5" W x 6" H

HANGING WEIGHT : 1.72 lb