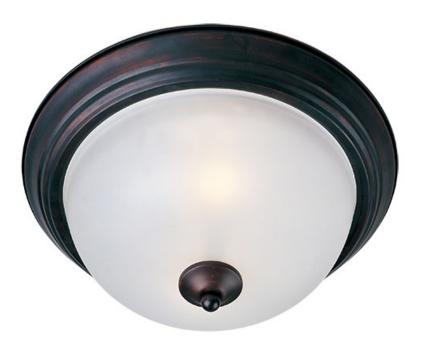

## PRODUCT DESCRIPTION

Maxim Lighting's commitment to both the residential lighting and the home building industries will assure you a product line focused on your lighting needs. With Maxim Lighting you will find quality product that is well designed, well priced and readily a

#### LAMPING

INPUT VOLTAGE : 120V **LUMENS** : 0 Rated

**BULB** : 2 x 60W Incandescent E26 Medium , 120W Total

BULB INCLUDED : (Not Included)

DIMMABLE : Yes

## MATERIAL

Glass, Steel