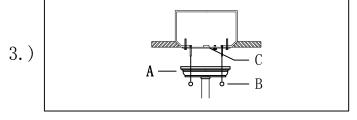

## Locate all hardware & components before discarding packaging

Step. 1: Install mounting bracket(C) to outlet box.

Step. 2: Wire fixture to wires in outlet box. Copper/green wire is for Ground.

Step. 4: Install max 60 watts medium base bulb(not included) into socket.

Step. 3: Attach fixture to mounting
bracket(C) and tighten with ball
nut(B).