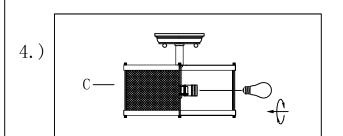

## Locate all hardware & components before discarding packaging

Step. 1: Install mounting bracket(C) to outlet box.

Step. 2: Wire fixture to wires in outlet box. Copper/green wire is for Ground.

Step. 4: Install max 60 watts medium base bulb(not included) into socket.

Step. 3: Attach fixture to mounting
bracket(C) and tighten with ball
nut(B).