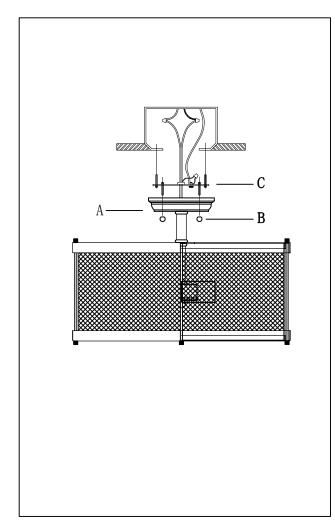

## Locate all hardware & components before discarding packaging

Step. 1: Install mounting bracket(C) to outlet box.

Step. 2: Wire fixture to wires in outlet box. Copper/green wire is for Ground.

Step. 4: Install max 60 watts medium base bulb(not included) into socket.

Step. 3: Attach fixture to mounting
bracket(C) and tighten with ball
nut(B).