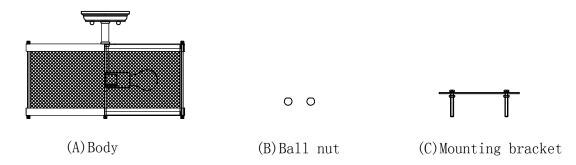

## Locate all hardware & components before discarding packaging

Step. 1: Install mounting bracket(C) to outlet box.

Step. 2: Wire fixture to wires in outlet box. Copper/green wire is for Ground.

Step. 4: Install max 60 watts medium base bulb(not included) into socket.