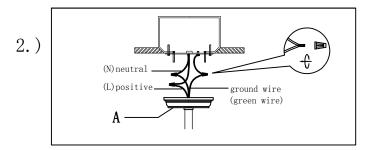

## Locate all hardware & components before discarding packaging

Step. 1: Install mounting bracket(C) to outlet box.

Step. 2: Wire fixture to wires in outlet box. Copper/green wire is for Ground.

Step. 4: Install max 60 watts medium base bulb(not included) into socket.