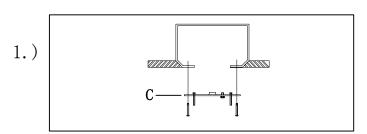

## Locate all hardware & components before discarding packaging

Step. 1: Install mounting bracket(C) to outlet box.

Step. 2: Wire fixture to wires in outlet box. Copper/green wire is for Ground.

Step. 4: Install max 60 watts medium base bulb(not included) into socket.