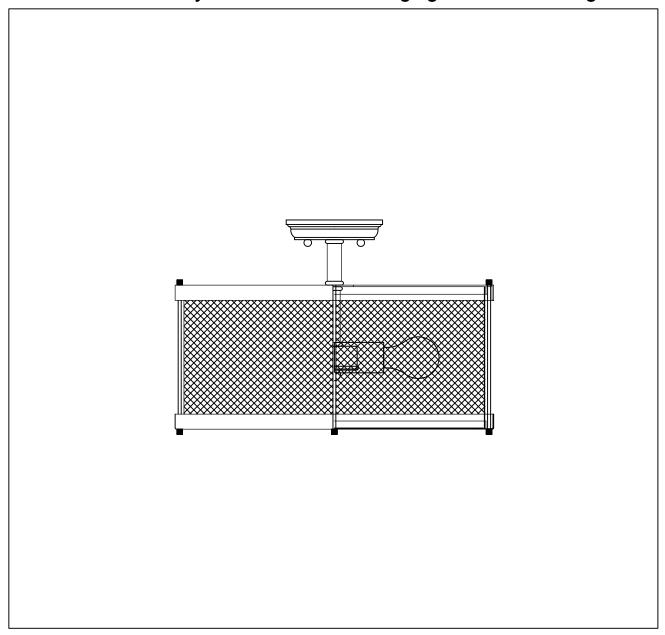

PRODUCT NAME: Palladium ITEM NUMBER: 20110

## Please consult your electrician for hanging fixture and wiring.

Bulb(not included): 3x 60watts Max Medium Base Bulbs

PRODUCTS ARE NOT INENDED FOR COMMERCIAL USE.

MADE IN CHINA Page 1 of (2)