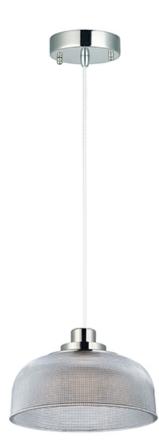

## **PRODUCT DESCRIPTION**

This collection of pendants, inspired by lighting reminiscent of the past, are updated to fit into today's home decor. With a wide variety of size, finish, and technology there is something for everyone. Hand blown Clear and White cased opal glass with Polished Nickel accents creates vintage look with a contemporary flair. The Clear holophane and Polished Nickel pendants add LED technology at a very affordable price.

## **GLASS**

Clear CL

#### MATERIAL

Steel, Glass