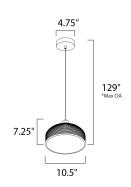

\*max overall height of fixture

## **MEASUREMENTS**

DIMENSION : 10.5" L x 10.5" W x 7.25" H

MAX OAH : 129" OAH

CANOPY : 4.75" W x 1.25" H x 4.75" L

HANGING WEIGHT : 5.28 lb