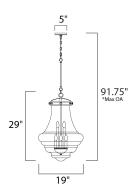

\*max overall height

## **MEASUREMENTS**

DIMENSION : 19" L x 19" W x 29" H

MAX OAH : 91.75" OAH

CANOPY : 5" W x 0.75" H x 5" L

HANGING WEIGHT : 15.4 lb