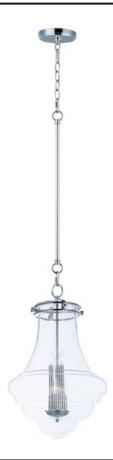

# **PRODUCT DESCRIPTION**

This collection of pendants, inspired by lighting reminiscent of the past, are updated to fit into today's home decor. With a wide variety of size, finish, and technology there is something for everyone. Hand blown Clear and White cased opal glass with Polished Nickel accents creates vintage look with a contemporary flair. The Clear holophane and Polished Nickel pendants add LED technology at a very affordable price.

### **GLASS**

Clear CL

#### MATERIAL

Steel, Glass

#### **RATINGS**

cETLus Dry Location