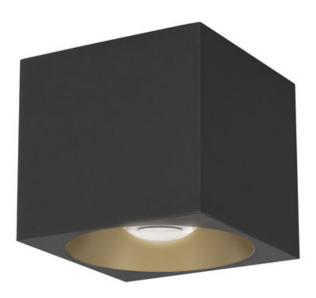

# PRODUCT DESCRIPTION

Round or square. Short and stout. These small LED flush mounts pack a powerful lumen package, great for small spaces that need a lot of light. With range voltage input, they are not just limited to residential applications but can be used in commercial applications as well.

## MATERIAL

Aluminum + Glass