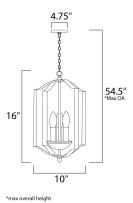

#### **MEASUREMENTS**

DIMENSION : 10" L x 10" W x 16" H

MAX OAH : 54.5" OAH

: 4.75" W x 0.75" H x 4.75" L CANOPY

HANGING WEIGHT : 4 lb