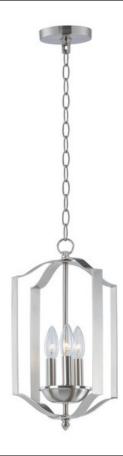

### **PRODUCT DESCRIPTION**

Offered in a variety of shapes and sizes, the Provident collection offers a trending style at value engineered pricing. The pivoting metal bands in your choice of Oiled Rubbed Bronze or Satin Nickel are available in sizes that fit many coordinating locations.