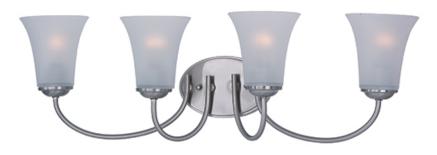

## **PRODUCT DESCRIPTION**

Modern style at a competitive price will make this collection the next builder standard. Tall profile Frost glass shades adorn a minimalistic frame in your choice of Satin Nickel or Oil Rubbed Bronze.

## **FINISHES OPTION**

GLASS Frosted FT

MATERIAL Steel, Glass

RATINGS cULus Damp Location

ADDITIONAL INSTALL UP/DOWN: Up/Down OPERATING TEMPERATURE: -20°C (-4°F), 40°C (104°F)

Always consult a qualified electrician before installing any lighting product.