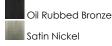

## **PRODUCT DESCRIPTION**

Modern style at a competitive price will make this collection the next builder standard. Tall profile Frost glass shades adorn a minimalistic frame in your choice of Satin Nickel or Oil Rubbed Bronze.

## **FINISHES OPTION**

GLASS Frosted FT

MATERIAL Steel, Glass

RATINGS cULus Damp Location

ADDITIONAL INSTALL UP/DOWN: Up/Down OPERATING TEMPERATURE: -20°C (-4°F), 40°C (104°F)

Always consult a qualified electrician before installing any lighting product.