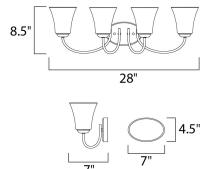

**MEASUREMENTS** 

DIMENSION

: 28" W x 8.5" H x 7" Ext : 5.28 lb HANGING WEIGHT

LAMPING

LUMENS BULB

INPUT VOLTAGE : 120V : 0 Rated : 4 x 60W Incandescent E26 Medium , 240W Total BULB INCLUDED : (Not Included) DIMMABLE :Yes