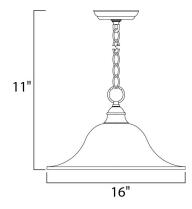

Quantity:



## **PRODUCT DESCRIPTION**

Maxim Lighting's commitment to both the residential lighting and the home building industries will assure you a product line focused on your lighting needs. With Maxim Lighting you will find quality product that is well designed, well priced and readily available.



**MEASUREMENTS** DIMENSION

: 16" L x 16" W x 11" H HANGING WEIGHT : 5.8 lb

## LAMPING

BULB

INPUT VOLTAGE : 120V LUMENS : 0 Rated : 1 x 60W Incandescent E26 Medium , 60W Total **BULB INCLUDED** : (Not Included) DIMMABLE : Yes

## **FINISHES OPTION**



GLASS Frosted FT

MATERIAL Steel, Glass

RATINGS cETLus Dry Location



ADDITIONAL

ADJUSTABLE RATED LIFE 2500 Hours **OPERATING TEMPERATURE:** -20°C (-4°F), 40°C (104°F)

Always consult a qualified electrician before installing any lighting product.



WESTERN DISTRIBUTION CENTER (HEADQUARTER) 253 NORTH VINELAND AVE I CITY OF INDUSTRY, CA 91746

EASTERN DISTRIBUTION CENTER 4200 SHIRLEY DR. I ATLANTA, GA 30336

P. 626.956.4200 | F. 626.956.4225 | maximlighting.com