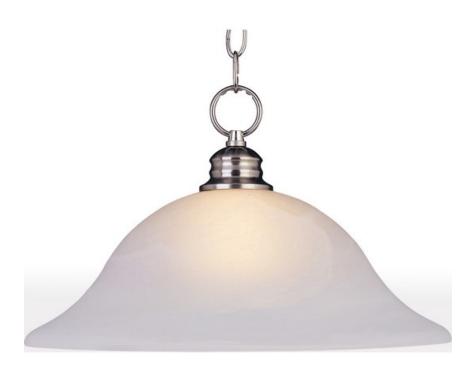

## **PRODUCT DESCRIPTION**

Maxim Lighting's commitment to both the residential lighting and the home building industries will assure you a product line focused on your lighting needs. With Maxim Lighting you will find quality product that is well designed, well priced and readily available.

**MEASUREMENTS** DIMENSION

: 16" L x 16" W x 11" H HANGING WEIGHT : 5.8 lb

## **FINISHES OPTION**

GLASS Frosted FT

MATERIAL Steel, Glass

RATINGS cETLus Dry Location

ADDITIONAL

ADJUSTABLE RATED LIFE 2500 Hours **OPERATING TEMPERATURE:** -20°C (-4°F), 40°C (104°F)

Always consult a qualified electrician before installing any lighting product.